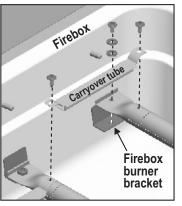

- 3. Remove carryover tubes and burners.
- 4. Detach electrode from burner.

**NOTE:** Removal/Detachment method will depend on the burner configuration. See different configurations in illustrations below.

## VERY IMPORTANT: Burner tubes must reengage valve openings. See illustrations at right.

- 9. Attach electrode to burner.
- 10. Carefully replace burners.
- 11. Attach burners to brackets on firebox.
- 12. Reposition carryover tubes and attach to burners. Replace flame tamers and cooking grates.